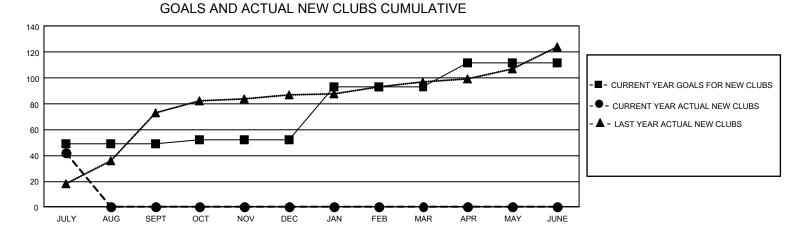

## GAT MONTHLY MEMBERSHIP PROGRESS REPORT

GMT Constitutional Area 6 - I, Group J

REPORT DOES NOT INCLUDE CLUBS IN UNDISTRICTED AREAS.

| Clubs                 |               |           |               | Members               |                         |                         |                                                    |
|-----------------------|---------------|-----------|---------------|-----------------------|-------------------------|-------------------------|----------------------------------------------------|
| RESULTS FOR 2024-2025 |               |           |               | RESULTS FOR 2024-2025 |                         |                         |                                                    |
| QUARTER               | NEW CLUB GOAL | NEW CLUBS | DROPPED CLUBS | QUARTER               | MBER GROWTH NET<br>GOAL | MEMBER GROWTH<br>ACTUAL | DROPPED MEMBERS<br>ACTUAL (including<br>transfers) |
| JULY/AUG/SEPT         | 147           | 42        | 0             | JULY/AUG/SEPT         | 1485                    | 2,674                   | 721                                                |
| OCT/NOV/DEC           | 9             | 0         | 0             | OCT/NOV/DEC           | 1190                    | 0                       | 0                                                  |
| JAN/FEB/MAR           | 123           | 0         | 0             | JAN/FEB/MAR           | 1214                    | 0                       | 0                                                  |
| APR/MAY/JUNE          | 57            | 0         | 0             | APR/MAY/JUNE          | 926                     | 0                       | 0                                                  |