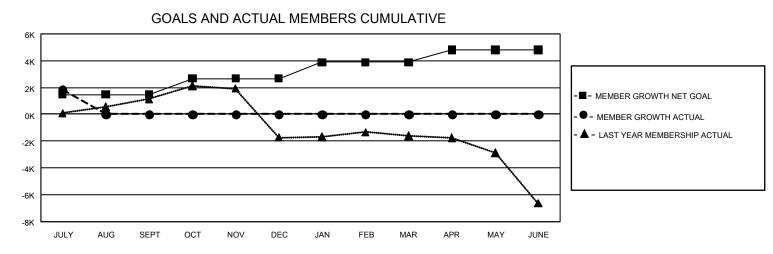

## GAT MONTHLY MEMBERSHIP PROGRESS REPORT

GMT Constitutional Area 6 - I, Group J

REPORT DOES NOT INCLUDE CLUBS IN UNDISTRICTED AREAS.

| Clubs                 |               |           |               | Members               |                         |                         |                                                    |
|-----------------------|---------------|-----------|---------------|-----------------------|-------------------------|-------------------------|----------------------------------------------------|
| RESULTS FOR 2024-2025 |               |           |               | RESULTS FOR 2024-2025 |                         |                         |                                                    |
| QUARTER               | NEW CLUB GOAL | NEW CLUBS | DROPPED CLUBS | QUARTER               | MBER GROWTH NET<br>GOAL | MEMBER GROWTH<br>ACTUAL | DROPPED MEMBERS<br>ACTUAL (including<br>transfers) |
| JULY/AUG/SEPT         | 147           | 42        | 0             | JULY/AUG/SEPT         | 1485                    | 2,674                   | 721                                                |
| OCT/NOV/DEC           | 9             | 0         | 0             | OCT/NOV/DEC           | 1190                    | 0                       | 0                                                  |
| JAN/FEB/MAR           | 123           | 0         | 0             | JAN/FEB/MAR           | 1214                    | 0                       | 0                                                  |
| APR/MAY/JUNE          | 57            | 0         | 0             | APR/MAY/JUNE          | 926                     | 0                       | 0                                                  |